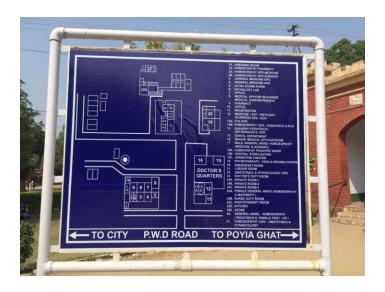

### Phase wise progress

 BHMS programme is proposed in the building of Institute named Shatabdi Bhawan having adequate facility for various departments and laboratories of required dimensions as per CCH norms.