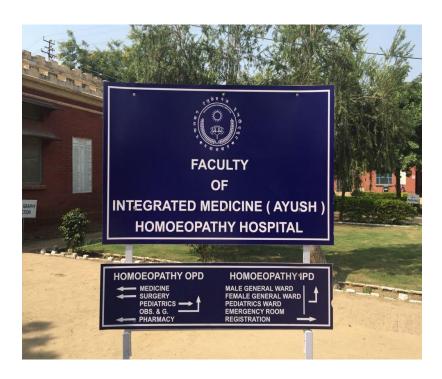

## **Out Patient Department**

- Homeopathy OPD clinics of the Institute hospital
- Specialised Clinics run by homeopaths in the hospital
- DEI-NSS Multi speciality camps
- Soami Nagar clinic, Dayalbagh
- Prem Nagar clinic, Dayalbagh
- Kitchen complex medical centre clinic

## IN-PATIENT DEPARTMENT

- The total bed strength (IPD) meets the statutory requirements of BHMS course in numbers (30).
- General Medicine (male and female ward separately)
- Paediatrics
- Surgery(male and female ward separately)
- Obstetrics/Gynaecology
- Toilets and bathroom (separate for male and female)
- Registered with District Homeopathy Office, Agra
- ➤ No: DHO-12