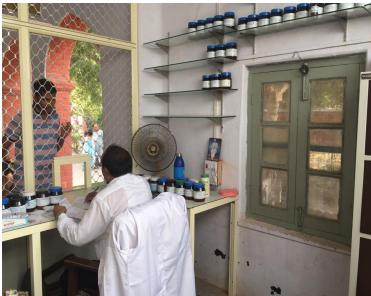

ents of BHMS course in numbers (30).
- General Medicine (male and female ward separately)
- Paediatrics
- Surgery(male and female ward separately)
- Obstetrics/Gynaecology
- Toilets and bathroom (separate for male and female)
- Registered with District Homeopathy Office, Agra
- ➤ No: DHO-12

## Rehabilitation Unit, Physiotherapy and Yoga

The hospital has a functional and well equipped Physiotherapy
 Department with qualified physiotherapists (AIIMS trained) and
 Yoga instructors

• It is being constructed in around 100 sq. meter area

# Central Pathology Laboratory and other diagnostic services

• The existing pathology lab and ultrasound unit are situated in the main OPD block.

• The x-ray facility of the D.E.I. is situated in Press Campus

# A view of the hospital

























# DEI Faculty of Integrated Medicine(AYUSH) Homoeopathic Hospital Dayalbagh, Agra-282005 (A Free and Charitable Hospital under societies Registration Act XXI of 1860)

## HOMOEOPATHY Total Statistical Data of Homoeopathic Outdoor Clinics from 01-Jan-2023 to 31-Dec-2023

D.E.I. Faculty of Integrated Medicine (AYUSH)
Homoeopathy Medical College Hospital, Dayalbagh, Agra-282005

#### OPD Patient Central Registration Statistics (01-Jan-2023 to 31-Dec-2023)

| YEAR | MONTH     | Total Male patients registered | Total<br>Female<br>patients<br>registered | Total Male<br>child<br>registered | Total<br>Female<br>child<br>registered | Total New<br>patients<br>registered | Total Old patients registered | Total no. of patients registered | Total<br>patients<br>registered in<br>Medicine<br>Deptt. |