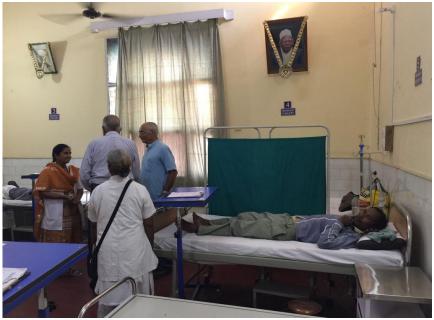

## IN-PATIENT DEPARTMENT

- The total bed strength (IPD) meets the statutory requirements of BHMS course in numbers (30).
- General Medicine (male and female ward separately)
- Paediatrics
- Surgery(male and female ward separately)
- Obstetrics/Gynaecology
- Toilets and bathroom (separate for male and female)
- Registered with District Homeopathy Office, Agra
- ➤ No: DHO-12

# A view of the hospital