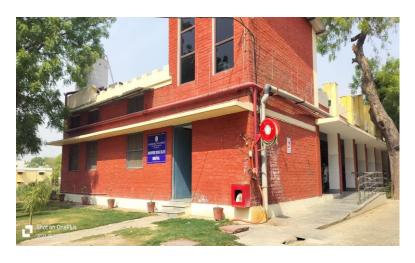

eminar Complex Park
  - 4. Essential oil garden at Chandmari
  - 5. Amla garden
  - 6. Herbal garden at Prem Nagar, Vidhyut Nagar, Shwet Nagar

## Herbal Garden



Touch-me-not plant (Mimosa pudica) Family: Mimosaceae



Datura (*Datura stramonium*)
Family: Solanaceae



Family: Acanthaceae

### MoUs with Hospitals

- Saran Ashram Hospital
- Pareek Homoeopathic Centre

# DEI Faculty of Integrated Medicine (AYUSH) Homoeopathic Medical College Hospital

- Saran Ashram Hospital (University Hospital) has also been developed as per the CCH norms that includes-
  - 4 Homoeopathic OPD
  - 4 Inpatient wards
  - Pharmacy
  - Central Registration
  - Hospital Administrative Block
  - Clinical Diagnostic services
  - Pathology lab, X-Ray, Ultrasound, Electrocardiogram

## **Hospital Departments**









## Hospital campus - green & eco-friendly



## THE GENESIS

- The Saran Ashram Hospital was started by the founder of the Dayalbagh, Most Revered Sir Anand Swarup in 1927.
- In 1931-32 a dedicated building for the hospital was constructed.
- In 1934, well laid private wards were added.

### **DEI Faculty of Integrated Medicine**

- The most important impetus for expansion and development of the hospital is the growing need of teaching and training facilities it provides for the existing Para-Medical courses and for introduction of new courses under the Faculty of INTEGRATED MEDICINE (AYUSH) OF DAYALBAGH EDUCATIONAL INSTITUTE.
- Increase in the attendance of out- patients and the corresponding increase in the number of doctors and specialists attending on them.
- Actively supporting