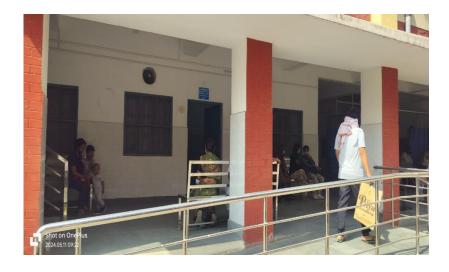

## **Out Patient Department**

- Homeopathy OPD clinics of the Institute hospital
- Specialised Clinics run by homeopaths in the hospital
- DEI-NSS Multi speciality camps
- Soami Nagar clinic, Dayalbagh
- Prem Nagar clinic, Dayalbagh
- Kitchen complex medical centre clinic