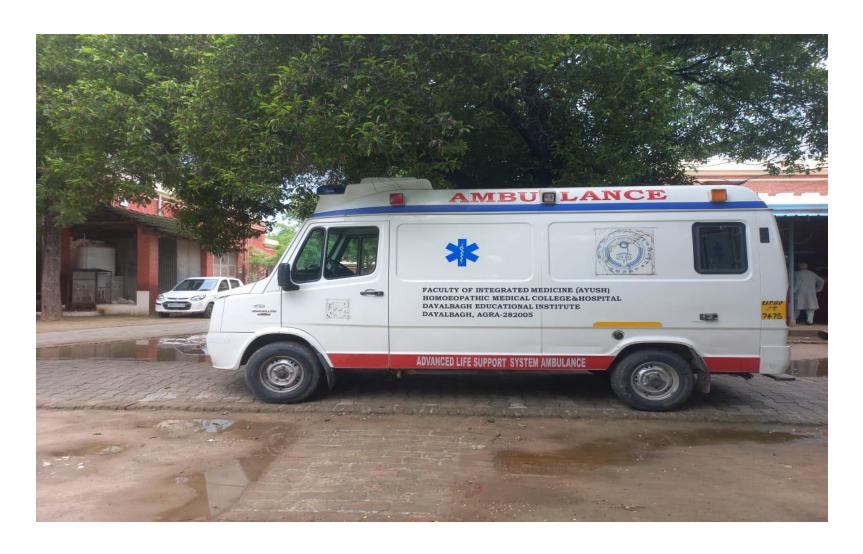

| 10th                     | Full Time |
| 47     | Mr. Ramveer Singh        | Ambulance Driver                       | 10th                     | Full Time |
| 48     | Ms. Sandhya              | Cleaning Staff                         |                          |           |

| SR.NO. | NAME            | DESIGNATION    | QUALIFICATION | REMARKS   |
|--------|-----------------|----------------|---------------|-----------|
| 49     | Ms. Reena       | Cleaning Staff |               |           |
| 50     | Mr. Dileep      | Cleaning Staff |               |           |
| 51     | Mr. Vijay Kumar | Cleaning Staff | 10th          | Full Time |
| 52     | Ms. Neetu       | Cleaning Staff |               |           |

# Hospital Ambulance equipped with advance life support system