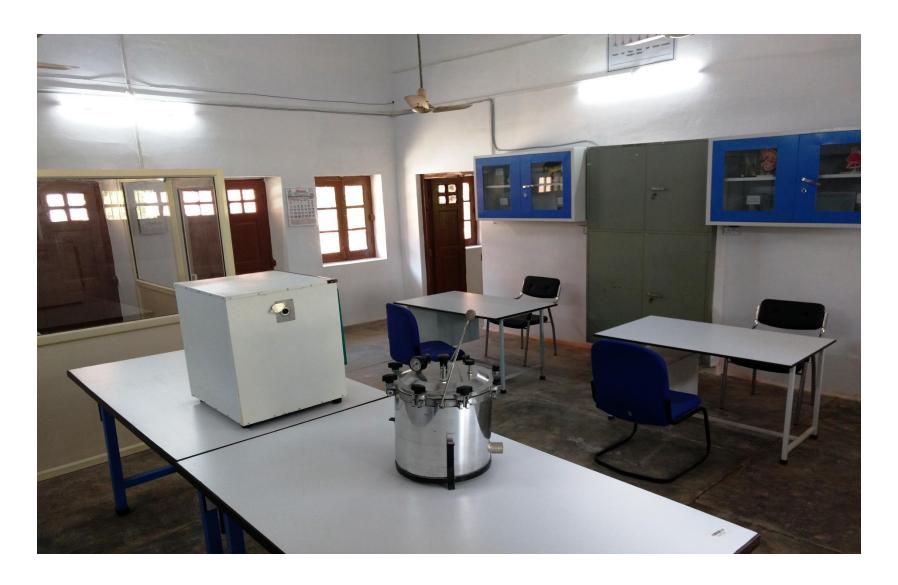

ess

 BHMS programme is proposed in the building of Institute named Shatabdi Bhawan having adequate facility for various departments and laboratories of required dimensions as per CCH norms.

- Department of Pathology and Microbiology
- Department of Gynaecology and Obstetrics
- Department of Surgery
- Department of Practice of Medicine
- Department of Community Medicine
- Department of Repertory

## Department of Anatomy



## Department of Physiology & Biochemistry



## Department of Biochemistry



### Department of Homoeopathic Pharmacy



### Department of Materia Medica



### Department of Organon of Medicine



# Department of Forensic Medicine and Toxicology



## Department of Pathology and Microbiology



## Department of Gynaecology and Obstetrics



## Department of Surgery



## Department Of Practice Of Medicine



## Department Of Community Medicine



## Department of Repertory



### **AYUSH Central Library**



Equipped with CCH prescribed 3029 books with e-resource and five internet connected tablets

### Herbal gardens across DEI

- Spread across DEI are the following gardens that cultivate and maintain medicinal plants:
  - 1. Herbal Garden near Shatabdi Bhawan
  - 2. Herbal Garden in Dairy Campus
  - 3. Medicinal trees at Seminar Complex Park
  - 4. Essential oil garden at Chandmari
  - 5. Amla garden
  - 6. Herbal garden at Prem Nagar, Vidhyut Nagar, Shwet Nagar

## Herbal Garden



Touch-me-not plant (Mimosa pudica) Family: Mimosaceae



Datura (*Datura stramonium*)
Family: Solanaceae



Family: Acanthaceae

### MoUs with Hospitals

- Saran Ashram