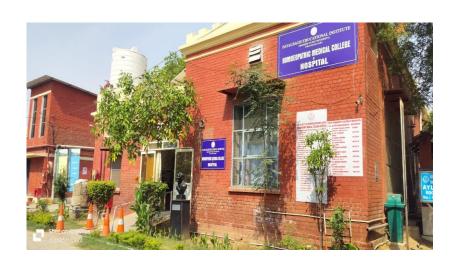

# A view of the hospital

# DEI Faculty of Integrated Medicine(AYUSH) Homoeopathic Hospital Dayalbagh, Agra-282005 (A Free and Charitable Hospital under societies Registration Act XXI of 1860)